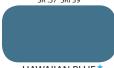

### **SIGNATURE®** 200 Standard Colors SILICONIZED POLYESTER

BONE WHITE ★\*

SR .70 SRI 85

**BURNISHED SLATE**\*

RUSTIC RED<sup>★</sup> SR .37 SRI 39

HAWAIIAN BLUE\*

POLAR WHITE ★\*†

SR .58 SRI 68