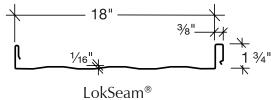

## **Roof Panels**

SuperLok® Field Seamed System 12" also available

Snap-Together System
12" and 16" also available