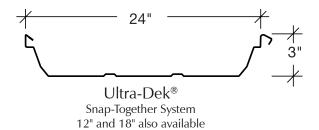

## **Roof Panels**

SuperLok® Field Seamed System 12" also available

Snap-Together System
12" and 16" also available