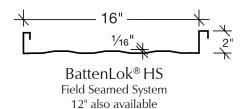

## **Roof Panels**

SuperLok® Field Seamed System 12" also available

Snap-Together System
12" and 16" also available