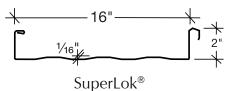

## **Roof Panels**

SuperLok® Field Seamed System 12" also available

Snap-Together System
12" and 16" also available