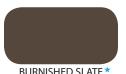

### **SIGNATURE®** 200 Standard Colors SILICONIZED POLYESTER

BONE WHITE ★\*

SR .70 SRI 85

**BURNISHED SLATE**\*

RUSTIC RED<sup>★</sup> SR .37 SRI 39

HAWAIIAN BLUE\*

POLAR WHITE ★\*†

SR .58 SRI 68