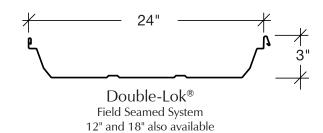

## **Roof Panels**

SuperLok® Field Seamed System 12" also available

Snap-Together System
12" and 16" also available