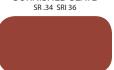

### **SIGNATURE®** 200 Standard Colors SILICONIZED POLYESTER

BONE WHITE ★\*

SR .70 SRI 85

**BURNISHED SLATE**\*

RUSTIC RED<sup>★</sup> SR .37 SRI 39

HAWAIIAN BLUE\*

POLAR WHITE ★\*†

SR .58 SRI 68