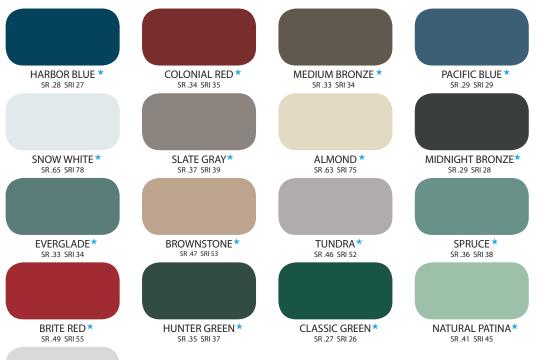

### SIGNATURE® 300 Standard Colors 70% PVDF RESIN

Note: Mesco coatings are directional. Panels and trim must be installed oriented in the same direction to prevent perceived shade variances. Directional arrows are on the back side of panels and trim to aid in the proper orientation.

Final color selection should be made from actual color chips.

mescobuildingsolutions.com

- All products available in smooth or embossed finish.
- Heavier gauges, narrower widths, striations and embossing minimize "oil canning.
- All Signature® 300 and 300 Metallic are low gloss colors.
- A 25-year limited paint warranty available for all colors upon written request. (Outside the continental United States, please inquire.)
- Signature® is a registered trademark of NCI Building Systems.
- Energy Star® Qualified Color through our ENERGY STAR® partners, MBCI.
- Minimum quantities and/or extended lead time may be required. Please inquire.
- Polar White is a Straight Polyester.