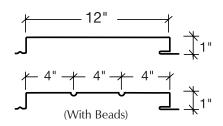

## **Roof Panels**

SuperLok® Field Seamed System 12" also available

Snap-Together System
12" and 16" also available