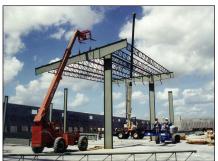

With the Long Bay System (LBS), fewer interior columns provide for large areas of open floor space. MESCO's LBS is perfect for manufacturing, warehouse/distribution, and large retail applications. The strong, lightweight framing system provides the inherent benefits of a metal building option that is superior to conventional methods.

## Long Bay System

Fewer interior columns provide for large areas of open floor space. MESCO's Long Bay System is perfect for manufacturing, warehouse/distribution, and large retail applications. The strong, lightweight framing system provides the inherent benefits of a metal building option that is superior to conventional methods.

- Bay spacing up to 60 feet
- · Lighter and stiffer than conventional products
- Available with a standing seam metal roof or with B Deck for Built-up or Single Ply roof
- · Bolted connection to main frame
- Faster, safer and more economical erection
- Uses less bridging than on joists