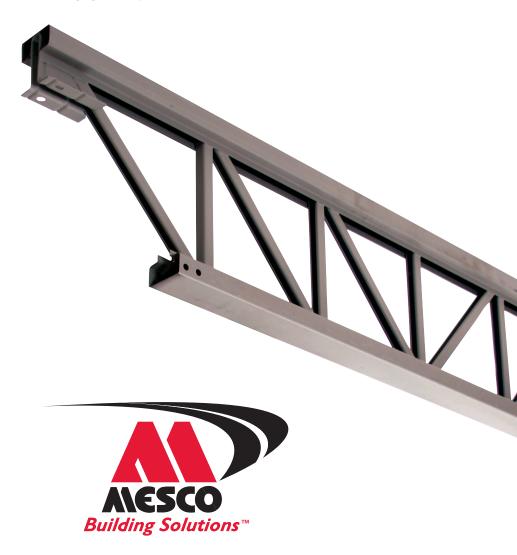

## Long Bay System

The new Long Bay\* System is the first innovative steel roof framing product in over 30 years. This new system allows MESCO Building Solutions builders to compete in the conventional and tilt wall markets.

With the Long Bay System (LBS), fewer interior columns provide for large areas of open floor space. MESCO's LBS is perfect for manufacturing, warehouse/distribution, and large retail applications. The strong, lightweight framing system provides the inherent benefits of a metal building option that is superior to conventional methods.

## Long Bay System

Fewer interior columns provide for large areas of open floor space. MESCO's Long Bay System is perfect for manufacturing, warehouse/distribution, and large retail applications. The strong, lightweight framing system provides the inherent benefits of a metal building option that is superior to conventional methods.

- Bay spacing up to 60 feet
- · Lighter and stiffer than conventional products
- Available with a standing seam metal roof or with B Deck for Built-up or Single Ply roof
- · Bolted connection to main frame
- Faster, safer and more economical erection
- Uses less bridging than on joists