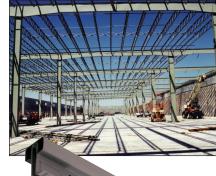

With the Long Bay System (LBS), fewer interior columns provide for large areas of open floor space. MESCO's LBS is perfect for manufacturing, warehouse/distribution, and large retail applications. The strong, lightweight framing system provides the inherent benefits of a metal building option that is superior to conventional methods.

## Long Bay System

Fewer interior columns provide for large areas of open floor space. MESCO's Long Bay System is perfect for manufacturing, warehouse/distribution, and large retail applications. The strong, lightweight framing system provides the inherent benefits of a metal building option that is superior to conventional methods.

- Bay spacing up to 60 feet
- · Lighter and stiffer than conventional products
- Available with a standing seam metal roof or with B Deck for Built-up or Single Ply roof
- · Bolted connection to main frame
- Faster, safer and more economical erection
- Uses less bridging than on joists