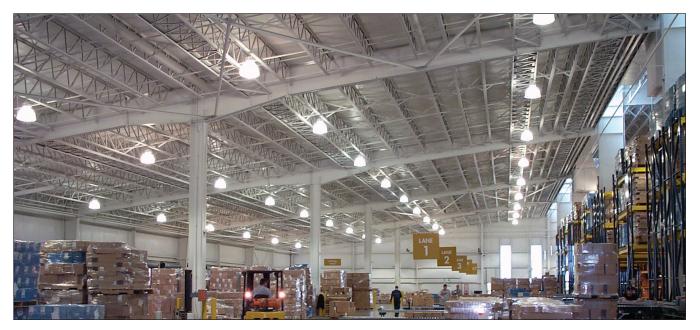

With the Long Bay System (LBS), fewer interior columns provide for large areas of open floor space. MESCO's LBS is perfect for manufacturing, warehouse/distribution, and large retail applications. The strong, lightweight framing system provides the inherent benefits of a metal building option that is superior to conventional methods.

## Long Bay System

Fewer interior columns provide for large areas of open floor space. MESCO's Long Bay System is perfect for manufacturing, warehouse/distribution, and large retail applications. The strong, lightweight framing system provides the inherent benefits of a metal building option that is superior to conventional methods.