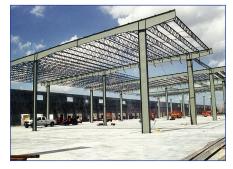

With the Long Bay System (LBS), fewer interior columns provide for large areas of open floor space. MESCO's LBS is perfect for manufacturing, warehouse/distribution, and large retail applications. The strong, lightweight framing system provides the inherent benefits of a metal building option that is superior to conventional methods.

## Long Bay System

Fewer interior columns provide for large areas of open floor space. MESCO's Long Bay System is perfect for manufacturing, warehouse/distribution, and large retail applications. The strong, lightweight framing system provides the inherent benefits of a metal building option that is superior to conventional methods.

- Bay spacing up to 60 feet
- · Lighter and stiffer than conventional products
- Available with a standing seam metal roof or with B Deck for Built-up or Single Ply roof
- · Bolted connection to main frame
- Faster, safer and more economical erection
- Uses less bridging than on joists